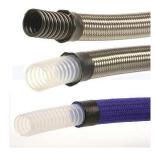

## Range:

medium and high pressure hoses with smooth (1/8" to 4") or corrugated (1/4" to 6") innerlining
Braid: 304L/316L, polypropylene, PVDF, hastelloy, monel, kevlar

- Special hose coating: EPDM, silicone, glass fibre silicone, heat-shrinkable tubing

- Electrical heated (tracng) or steam heated hoses
- anti-kink spiral
- vacuüm spiral
- compansators

We can fit these hoses with any possible coupling (galvanized, stainless steel, ptfe-lined)