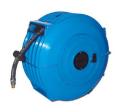

## **Multi Service Reel**

Economical, lightweight and easy to handle hose reel. Its design and materials meet the demands of an industrial reel for continuous trouble free operation. This reel is made of a tough corrosion proof polypropylene with high resistance to the majority of acids and alkalis. The design allows easy cleaning of both hose and reel.

- max capacity: 20m for hose 3/8" (10mm)
- pressure: 16 bar / 232 psi
- connection: 1/2" BSP brass

Standard without hose, but can be supplied with most of our hoses. (contact us)